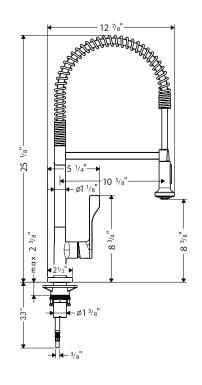

#### The measurements shown are for reference only.

Products and specifications shown are subject to change without notice.

Specification sheet revised 8/2008

# **Installation Notes**

• 3/8" supply hoses - requires 3/8" compression fittings